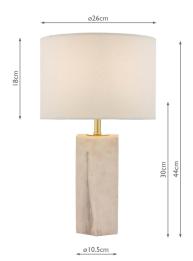

## TECHNICAL DATA

Measurements $H44 \times \varnothing 26cm$ Base Measurements $H30 \times \varnothing 10.5cm$ Shade Measurements $H18 \times \varnothing 26cm$ FinishMatt Marble Effect

Material Resin

Cable Material Braided White

Nett Weight (kg) 1.5 kg

Shade Included Yes

Shade Material Ivory Linen

Primary Light:

 $\begin{array}{ll} \textbf{Lamp} & 1 \times 60 \text{w max ES GLS} \\ \textbf{Recommended Lamp} & \text{BUL-E27-LED-17} \end{array}$ 