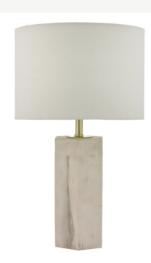

## Nalani Table Lamp Pink & Marble Effect With Shade

RRP **£82.80** (inc VAT)

## TECHNICAL DATA

Measurements $H44 \times \varnothing 26cm$ Base Measurements $H30 \times \varnothing 10.5cm$ Shade Measurements $H18 \times \varnothing 26cm$ FinishMatt Marble Effect

Material Resin

Cable Material Braided White