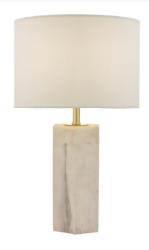

## Nalani Table Lamp Pink & Marble Effect With Shade

RRP **£82.80** (inc VAT)

## TECHNICAL DATA

Measurements $H44 \times \varnothing 26cm$ Base Measurements $H30 \times \varnothing 10.5cm$ Shade Measurements $H18 \times \varnothing 26cm$ FinishMatt Marble Effect

Material Resin

Cable Material Braided White