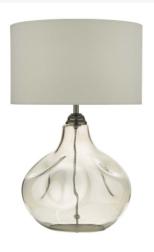

## ESA4210

## **Esarosa Table Lamp Smoked Glass With Shade**

RRP **£118.80** (inc VAT)



## TECHNICAL DATA

Measurements $H54 \times \emptyset 37 cm$ Base Measurements $H39 \times \emptyset 27 cm$ Shade Measurements $H21 \times \emptyset 37 cm$ FinishSmoked Glass

MaterialGlassCable MaterialClearNett Weight (kg)2.5 kg

Shade Included Yes

Shade Material White Linen

Primary Light:

 $\begin{array}{ll} \textbf{Lamp} & 1 \times 60 \text{w max ES GLS} \\ \textbf{Recommended Lamp} & \text{BUL-E27-LED-17} \end{array}$ 



IP Rating IP20 Suitable Indoor

Electrical Class II, Double Insulated