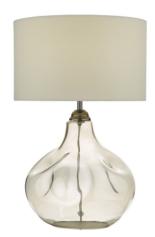

## ESA4210

## **Esarosa Table Lamp Smoked Glass With Shade**

RRP **£118.80** (inc VAT)



## TECHNICAL DATA

Measurements $H54 \times \emptyset 37 cm$ Base Measurements $H39 \times \emptyset 27 cm$ Shade Measurements $H21 \times \emptyset 37 cm$ FinishSmoked Glass

MaterialGlassCable MaterialClearNett Weight (kg)2.5 kg

Shade Included Yes

Shade Material White Linen

Primary Light:

 $\begin{array}{ll} \textbf{Lamp} & 1 \times 60 \text{w max ES GLS} \\ \textbf{Recommended Lamp} & \text{BUL-E27-LED-17} \end{array}$ 



IP Rating IP20 Suitable Indoor

Electrical Class II, Double Insulated