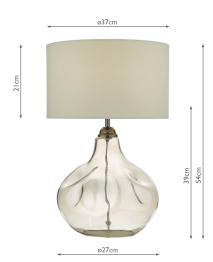

## TECHNICAL DATA

Measurements $H54 \times \emptyset 37 cm$ Base Measurements $H39 \times \emptyset 27 cm$ Shade Measurements $H21 \times \emptyset 37 cm$ FinishSmoked Glass

MaterialGlassCable MaterialClearNett Weight (kg)2.5 kg