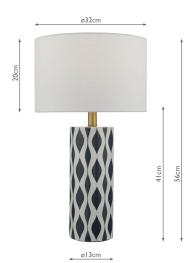

## TECHNICAL DATA

Measurements $H56 \times \emptyset32cm$ Base Measurements $H41 \times \emptyset13cm$ Shade Measurements $H20 \times \emptyset32cm$ FinishBlue Gloss Ceramic

MaterialCeramicCable MaterialWhiteNett Weight (kg)2.5 kg