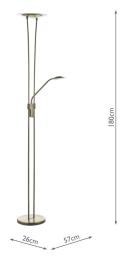

## TECHNICAL DATA

MeasurementsD26 x H180 x W57cmBase MeasurementsH181 x Ø26cmFinishAntique Brass, Clear

Frosted Plastic

Material Metal, Plastic

Cable MaterialBlackNett Weight (kg)5 kg

Primary Light:

Lamp 1 x 19w LED