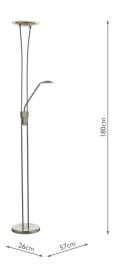

## TECHNICAL DATA

| Measurements      |
|-------------------|
| Base Measurements |
| Finish            |
|                   |
| Material          |
| Cable Material    |
| Nett Weight (kg)  |
| Primary Light:    |
|                   |
| Lamp              |
|                   |
| Lumens            |
| Efficiency        |
| Colour Rendering  |

D26 x H180 x W57cm H181 x Ø26cm Satin Nickel,Clear Frosted Plastic Metal, Plastic Black 5 kg 1 x 19w LED 1,296 69lm/w

IP Rating Suitable Electrical Class IP20 Indoor Class II, Double Insulated

Secondary Light: Lamp Lamp Included

Lumens Efficiency Colour Temperature Colour Rendering 1 x 6w LED Yes 384 64lm/w 3.000k Warm White

82 Ra

82 Ra