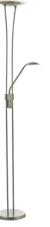

## HAH4946

## Hahn Floor Lamp Satin Nickel LED

RRP **£118.80** (inc VAT)



## TECHNICAL DATA

| Measurements      |
|-------------------|
| Base Measurements |
| Finish            |
|                   |
| Material          |
| Cable Material    |
| Nett Weight (kg)  |
| Primary Light:    |
|                   |
| Lamp              |
|                   |
| Lumens            |
| Efficiency        |
| Colour Rendering  |

D26 x H180 x W57cm H181 x Ø26cm Satin Nickel,Clear Frosted Plastic Metal, Plastic Black 5 kg 1 x 19w LED 1,296 69lm/w



IP Rating Suitable Electrical Class IP20 Indoor Class II, Double Insulated

Secondary Light: Lamp Lamp Included

Lumens Efficiency Colour Temperature Colour Rendering 1 x 6w LED Yes 384 64lm/w 3.000k Warm White

82 Ra



82 Ra