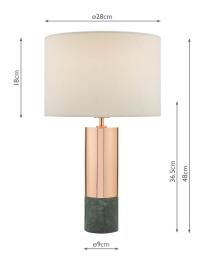

## TECHNICAL DATA

Measurements $H48 \times \emptyset28 cm$ Base Measurements $H37 \times \emptyset9 cm$ Shade Measurements $H18 \times \emptyset28 cm$ 

Finish Polished Copper, Marble

Polished Stone

MaterialMetal, StoneCable MaterialBraided Black