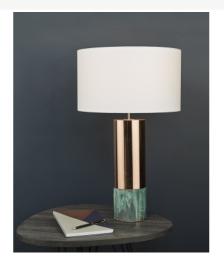

## **DIG4264**

## Digby Table Lamp Copper & Green With Shade

RRP **£102.00** (inc VAT)

## TECHNICAL DATA

Measurements $H48 \times \emptyset28 cm$ Base Measurements $H37 \times \emptyset9 cm$ Shade Measurements $H18 \times \emptyset28 cm$ 

Finish Polished Copper, Marble

Polished Stone

MaterialMetal, StoneCable MaterialBraided Black

Nett Weight (kg) 2 kg

Shade Included Yes

Shade Material White Linen

Primary Light:

 $\begin{array}{ll} \textbf{Lamp} & 1 \times 60 \text{w max ES GLS} \\ \textbf{Recommended Lamp} & \text{BUL-E27-LED-17} \end{array}$ 

IP Rating IP20 Suitable Indoor

Electrical Class Class II, Double Insulated