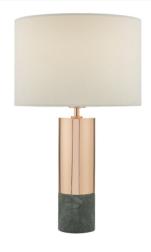

## Digby Table Lamp Copper & Green With Shade

RRP **£102.00** (inc VAT)

## TECHNICAL DATA

Measurements $H48 \times \emptyset28 cm$ Base Measurements $H37 \times \emptyset9 cm$ Shade Measurements $H18 \times \emptyset28 cm$ 

Finish Polished Copper, Marble

Polished Stone

MaterialMetal, StoneCable MaterialBraided Black