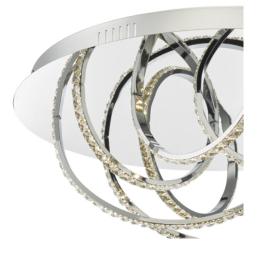

## Zancara 7lt Flush Polished Chrome and Crystal LED

RRP **£420.00** (inc VAT)

H24 x Ø65cm H5 x Ø60cm Polished Chrome,Clear Faceted Crystal Crystal, Metal 5.5 kg 1 x 50w LED

IP Rating Suitable Electrical Class IP20 Indoor Class II, Double Insulated

Secondary Light: Lamp Lamp Included