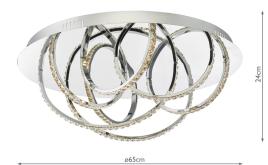

## Zancara 7lt Flush Polished Chrome and Crystal LED

RRP **£420.00** (inc VAT)

H24 x Ø65cm H5 x Ø60cm Polished Chrome,Clear Faceted Crystal Crystal, Metal 5.5 kg 1 x 50w LED

IP Rating Suitable Electrical Class IP20 Indoor Class II, Double Insulated

Secondary Light: Lamp Lamp Included