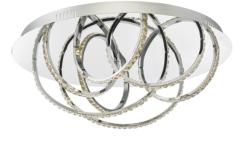

## Zancara 7lt Flush Polished Chrome and Crystal LED

RRP **£420.00** (inc VAT)

H24 x Ø65cm H5 x Ø60cm Polished Chrome,Clear Faceted Crystal Crystal, Metal 5.5 kg 1 x 50w LED

IP Rating Suitable Electrical Class IP20 Indoor Class II, Double Insulated

Secondary Light: Lamp Lamp Included