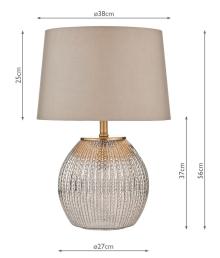

## TECHNICAL DATA

Measurements $H56 \times Ø38cm$ Base Measurements $H37 \times Ø27cm$ Shade Measurements $H25 \times Ø38cm$ FinishSilver Painted Glass

MaterialGlassCable MaterialClearNett Weight (kg)2 kg