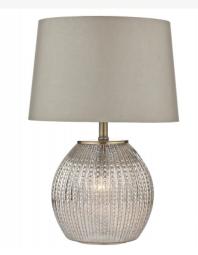

## Sonia Table Lamp Antique Silver complete with Shade Dual Source

RRP **£141.60** (inc VAT)

## TECHNICAL DATA

Measurements $H56 \times Ø38cm$ Base Measurements $H37 \times Ø27cm$ Shade Measurements $H25 \times Ø38cm$ FinishSilver Painted Glass

MaterialGlassCable MaterialClearNett Weight (kg)2 kg

Shade Included Yes

Shade Material Taupe Faux Silk

**Primary Light:** 

 $\begin{array}{ll} \textbf{Lamp} & 1 \times 60 \text{w max ES GLS} \\ \textbf{Recommended Lamp} & \text{BUL-E27-LED-17} \end{array}$ 