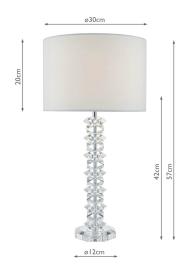

## TECHNICAL DATA

| Measurements       | H57 x Ø30cm                              |
|--------------------|------------------------------------------|
| Base Measurements  | H42 x Ø12cm                              |
| Shade Measurements | H20 x Ø30cm                              |
| Finish             | Clear Faceted<br>Crystal,Polished Chrome |
| Material           | Crystal, Metal                           |
| Cable Material     | Clear                                    |
| Nett Weight (kg)   | 2.5 kg                                   |
| Shade Included     | Yes                                      |
| Shade Material     | Cream Cotton                             |
| Primary Light:     |                                          |
| Lamp               | 1 x 60w max ES GLS                       |
| Recommended Lamp   | BUL-E27-LED-17                           |