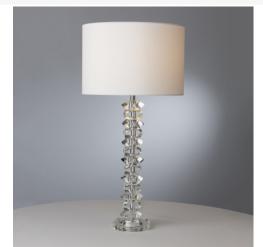

## Mina Table Lamp Polished Chrome & Crystal C/W Cream Cotton Shade

IP20

Indoor

Class II, Double Insulated

RRP £118.80 (inc VAT)

IP Rating

Suitable

**Electrical Class** 