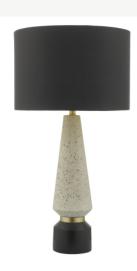

## Onora Table Lamp White & Black With Shade

RRP **£102.00** (inc VAT)

## TECHNICAL DATA

Measurements $H58 \times \varnothing 30 cm$ Base Measurements $H42 \times \varnothing 10 cm$ Shade Measurements $H20 \times \varnothing 30 cm$ 

Finish MattStone,MattBlack

Material Resin