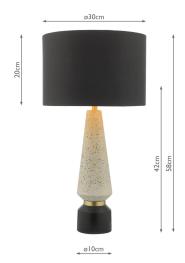

## TECHNICAL DATA

Measurements $H58 \times \varnothing 30 cm$ Base Measurements $H42 \times \varnothing 10 cm$ Shade Measurements $H20 \times \varnothing 30 cm$ 

Finish MattStone,MattBlack

Material Resin

Cable Material Braided Black

Nett Weight (kg) 3 kg

Shade Included Yes

Shade Material Black Faux Silk

Primary Light:

 $\begin{array}{ll} \textbf{Lamp} & 1 \times 60 \text{w max ES GLS} \\ \textbf{Recommended Lamp} & \text{BUL-E27-LED-17} \end{array}$ 