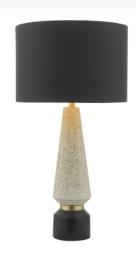

## Onora Table Lamp White & Black With Shade

RRP **£102.00** (inc VAT)

## TECHNICAL DATA

Measurements $H58 \times \varnothing 30 cm$ Base Measurements $H42 \times \varnothing 10 cm$ Shade Measurements $H20 \times \varnothing 30 cm$ 

Finish MattStone,MattBlack

Material Resin