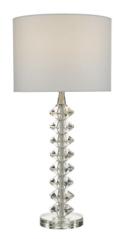

## Idella Table Lamp Crystal & Polished Chrome With Shade

RRP **£108.00** (inc VAT)