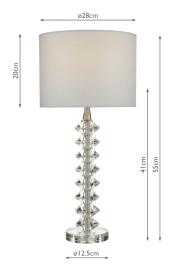

## TECHNICAL DATA

Measurements $H55 \times \emptyset28 cm$ Base Measurements $H41 \times \emptyset12.5 cm$ Shade Measurements $H20 \times \emptyset28 cm$ FinishClear Faceted

Crystal, Polished Chrome

Material Crystal, Metal